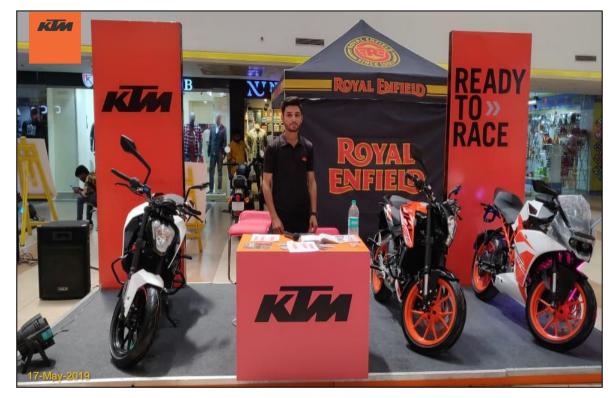

Relio@uick







IP MANAGED BY













#### Relio Quick Auto Mall @ Metropolis Mall, Rudrapur: 17th – 19th May19 – Event Synopsis

Auto Mall Season 1 @ Metropolis Mall was organized from May 17 – 19, 2019.

Top 5 leading automobile brands participated ISUZU, JAGUAR, ROYAL ENFIELD, KTM, TVS

Auto Mall served as a one stop destination for visitors who were thinking of driving home a Car or Bike.

All the brands put together generated over 200+ hot and warm enquiries, and Over 25K people visited Metropolis Mall, during Auto Mall event weekend.









# Pre-Promotion On-ground



















## Auto Mall FB Page Engagement

#### High Facebook Page Targeted Reach & Engagement around show dates





#### **Event Glimpses**





























METROPOLIS MALL, RUDRAPUR

























































#### **THANK YOU**