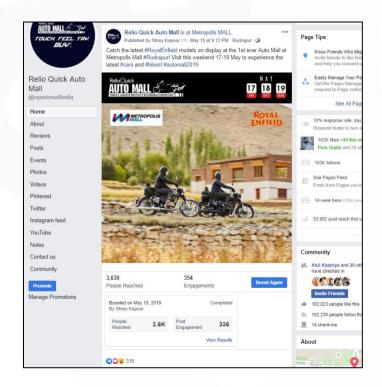

## Auto Mall FB Page Engagement

#### High Facebook Page Targeted Reach & Engagement around show dates