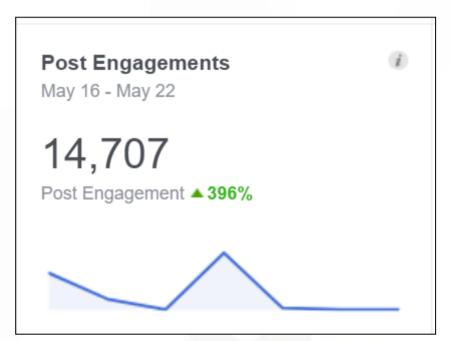

## Auto Mall FB Page Engagement

#### High Facebook Page Targeted Reach & Engagement around show dates