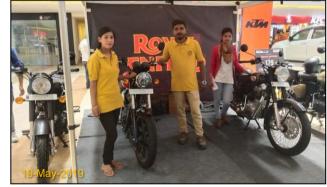

#### Relio Quick Auto Mall @ Metropolis Mall, Rudrapur: 17th – 19th May19 – Event Synopsis

Auto Mall Season 1 @ Metropolis Mall was organized from May 17 – 19, 2019.

Top 5 leading automobile brands participated ISUZU, JAGUAR, ROYAL ENFIELD, KTM, TVS

Auto Mall served as a one stop destination for visitors who were thinking of driving home a Car or Bike.

All the brands put together generated over 200+ hot and warm enquiries, and Over 25K people visited Metropolis Mall, during Auto Mall event weekend.









# Pre-Promotion On-ground



















## Auto Mall FB Page Engagement

#### High Facebook Page Targeted Reach & Engagement around show dates





#### **Event Glimpses**





























METROPOLIS MALL, RUDRAPUR

























































#### **THANK YOU**