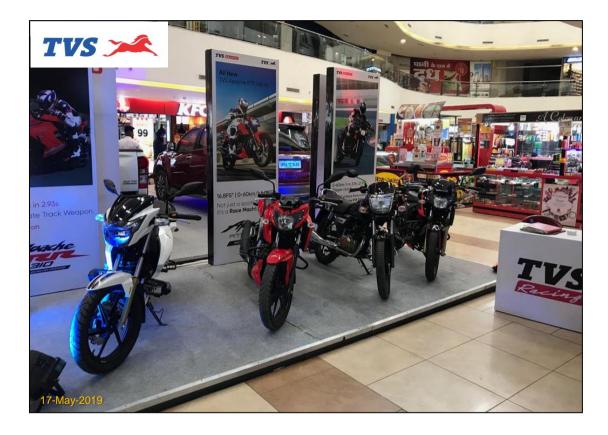

IP MANAGED BY













#### Relio Quick Auto Mall @ Metropolis Mall, Rudrapur: 17th – 19th May19 – Event Synopsis

Auto Mall Season 1 @ Metropolis Mall was organized from May 17 – 19, 2019.

Top 5 leading automobile brands participated ISUZU, JAGUAR, ROYAL ENFIELD, KTM, TVS

Auto Mall served as a one stop destination for visitors who were thinking of driving home a Car or Bike.

All the brands put together generated over 200+ hot and warm enquiries, and Over 25K people visited Metropolis Mall, during Auto Mall event weekend.









# Pre-Promotion On-ground



















## Auto Mall FB Page Engagement

#### High Facebook Page Targeted Reach & Engagement around show dates





#### **Event Glimpses**





























METROPOLIS MALL, RUDRAPUR

























































#### **THANK YOU**