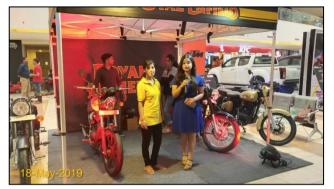

#### Relio Quick Auto Mall @ Metropolis Mall, Rudrapur: 17th – 19th May19 – Event Synopsis

Auto Mall Season 1 @ Metropolis Mall was organized from May 17 – 19, 2019.

Top 5 leading automobile brands participated ISUZU, JAGUAR, ROYAL ENFIELD, KTM, TVS

Auto Mall served as a one stop destination for visitors who were thinking of driving home a Car or Bike.

All the brands put together generated over 200+ hot and warm enquiries, and Over 25K people visited Metropolis Mall, during Auto Mall event weekend.









# Pre-Promotion On-ground



















## Auto Mall FB Page Engagement

#### High Facebook Page Targeted Reach & Engagement around show dates





#### **Event Glimpses**





























METROPOLIS MALL, RUDRAPUR

























































#### **THANK YOU**