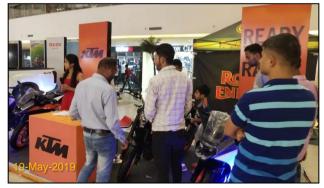

io@uick







IP MANAGED BY













#### Relio Quick Auto Mall @ Metropolis Mall, Rudrapur: 17th – 19th May19 – Event Synopsis

Auto Mall Season 1 @ Metropolis Mall was organized from May 17 – 19, 2019.

Top 5 leading automobile brands participated ISUZU, JAGUAR, ROYAL ENFIELD, KTM, TVS

Auto Mall served as a one stop destination for visitors who were thinking of driving home a Car or Bike.

All the brands put together generated over 200+ hot and warm enquiries, and Over 25K people visited Metropolis Mall, during Auto Mall event weekend.









# Pre-Promotion On-ground



















## Auto Mall FB Page Engagement

#### High Facebook Page Targeted Reach & Engagement around show dates





#### **Event Glimpses**





























METROPOLIS MALL, RUDRAPUR

























































#### **THANK YOU**