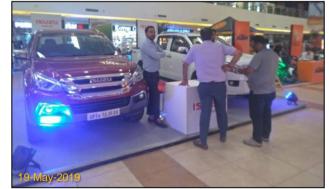

CONNECT. EXPERIENCE.





A VENTURE OF

Relio@uick







IP MANAGED BY













#### Relio Quick Auto Mall @ Metropolis Mall, Rudrapur: 17th – 19th May19 – Event Synopsis

Auto Mall Season 1 @ Metropolis Mall was organized from May 17 – 19, 2019.

Top 5 leading automobile brands participated ISUZU, JAGUAR, ROYAL ENFIELD, KTM, TVS

Auto Mall served as a one stop destination for visitors who were thinking of driving home a Car or Bike.

All the brands put together generated over 200+ hot and warm enquiries, and Over 25K people visited Metropolis Mall, during Auto Mall event weekend.









# Pre-Promotion On-ground



















## Auto Mall FB Page Engagement

#### High Facebook Page Targeted Reach & Engagement around show dates





#### **Event Glimpses**





























METROPOLIS MALL, RUDRAPUR

























































#### **THANK YOU**