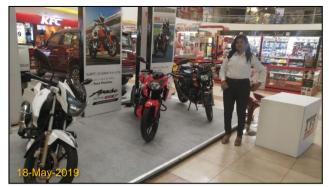

IP MANAGED BY













#### Relio Quick Auto Mall @ Metropolis Mall, Rudrapur: 17th – 19th May19 – Event Synopsis

Auto Mall Season 1 @ Metropolis Mall was organized from May 17 – 19, 2019.

Top 5 leading automobile brands participated ISUZU, JAGUAR, ROYAL ENFIELD, KTM, TVS

Auto Mall served as a one stop destination for visitors who were thinking of driving home a Car or Bike.

All the brands put together generated over 200+ hot and warm enquiries, and Over 25K people visited Metropolis Mall, during Auto Mall event weekend.









# Pre-Promotion On-ground



















## Auto Mall FB Page Engagement

#### High Facebook Page Targeted Reach & Engagement around show dates





#### **Event Glimpses**





























METROPOLIS MALL, RUDRAPUR

























































#### **THANK YOU**