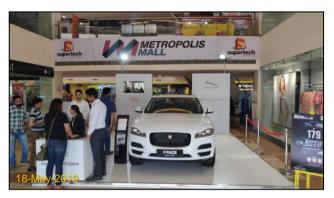

#### DISCOVER. CONNECT. EXPERIENCE.





A VENTURE OF

Relio@uick







IP MANAGED BY













#### Relio Quick Auto Mall @ Metropolis Mall, Rudrapur: 17th – 19th May19 – Event Synopsis

Auto Mall Season 1 @ Metropolis Mall was organized from May 17 – 19, 2019.

Top 5 leading automobile brands participated ISUZU, JAGUAR, ROYAL ENFIELD, KTM, TVS

Auto Mall served as a one stop destination for visitors who were thinking of driving home a Car or Bike.

All the brands put together generated over 200+ hot and warm enquiries, and Over 25K people visited Metropolis Mall, during Auto Mall event weekend.









# Pre-Promotion On-ground



















## Auto Mall FB Page Engagement

#### High Facebook Page Targeted Reach & Engagement around show dates





#### **Event Glimpses**





























METROPOLIS MALL, RUDRAPUR

























































#### **THANK YOU**