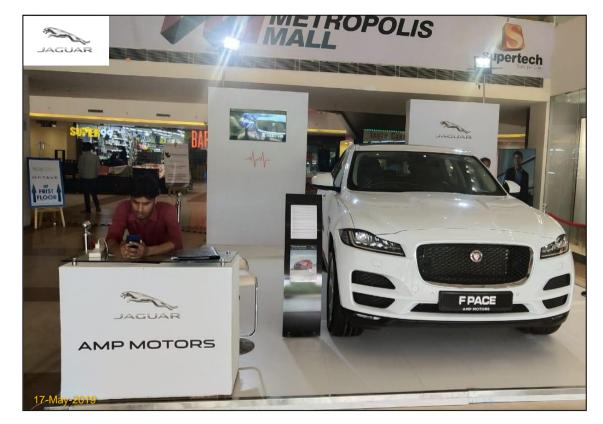

#### DISCOVER. CONNECT. EXPERIENCE.





A VENTURE OF

Relio@uick







IP MANAGED BY













#### Relio Quick Auto Mall @ Metropolis Mall, Rudrapur: 17th – 19th May19 – Event Synopsis

Auto Mall Season 1 @ Metropolis Mall was organized from May 17 – 19, 2019.

Top 5 leading automobile brands participated ISUZU, JAGUAR, ROYAL ENFIELD, KTM, TVS

Auto Mall served as a one stop destination for visitors who were thinking of driving home a Car or Bike.

All the brands put together generated over 200+ hot and warm enquiries, and Over 25K people visited Metropolis Mall, during Auto Mall event weekend.









# Pre-Promotion On-ground



















## Auto Mall FB Page Engagement

#### High Facebook Page Targeted Reach & Engagement around show dates





#### **Event Glimpses**





























METROPOLIS MALL, RUDRAPUR

























































#### **THANK YOU**