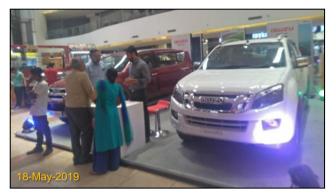

. CONNECT. EXPERIENCE.





A VENTURE OF

Relio@uick







IP MANAGED BY













#### Relio Quick Auto Mall @ Metropolis Mall, Rudrapur: 17th – 19th May19 – Event Synopsis

Auto Mall Season 1 @ Metropolis Mall was organized from May 17 – 19, 2019.

Top 5 leading automobile brands participated ISUZU, JAGUAR, ROYAL ENFIELD, KTM, TVS

Auto Mall served as a one stop destination for visitors who were thinking of driving home a Car or Bike.

All the brands put together generated over 200+ hot and warm enquiries, and Over 25K people visited Metropolis Mall, during Auto Mall event weekend.









# Pre-Promotion On-ground



















## Auto Mall FB Page Engagement

#### High Facebook Page Targeted Reach & Engagement around show dates





#### **Event Glimpses**





























METROPOLIS MALL, RUDRAPUR

























































#### **THANK YOU**