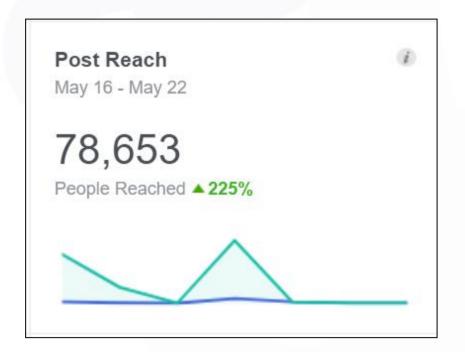

## Auto Mall FB Page Engagement

#### High Facebook Page Targeted Reach & Engagement around show dates