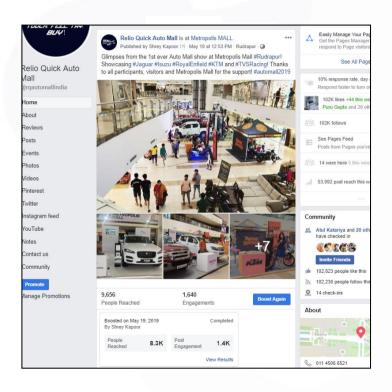

## Auto Mall FB Page Engagement

#### High Facebook Page Targeted Reach & Engagement around show dates