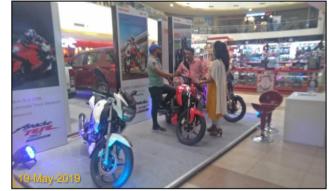

P MANAGED BY













#### Relio Quick Auto Mall @ Metropolis Mall, Rudrapur: 17th – 19th May19 – Event Synopsis

Auto Mall Season 1 @ Metropolis Mall was organized from May 17 – 19, 2019.

Top 5 leading automobile brands participated ISUZU, JAGUAR, ROYAL ENFIELD, KTM, TVS

Auto Mall served as a one stop destination for visitors who were thinking of driving home a Car or Bike.

All the brands put together generated over 200+ hot and warm enquiries, and Over 25K people visited Metropolis Mall, during Auto Mall event weekend.









# Pre-Promotion On-ground



















## Auto Mall FB Page Engagement

#### High Facebook Page Targeted Reach & Engagement around show dates





#### **Event Glimpses**





























METROPOLIS MALL, RUDRAPUR

























































#### **THANK YOU**