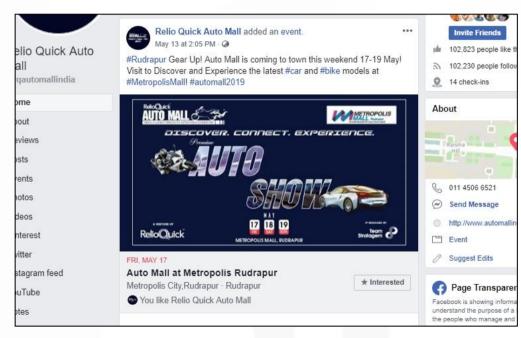

#### DISCOVER. CONNECT. EXPERIENCE.





A VENTURE OF

Relio@uick







IP MANAGED BY













#### Relio Quick Auto Mall @ Metropolis Mall, Rudrapur: 17th – 19th May19 – Event Synopsis

Auto Mall Season 1 @ Metropolis Mall was organized from May 17 – 19, 2019.

Top 5 leading automobile brands participated ISUZU, JAGUAR, ROYAL ENFIELD, KTM, TVS

Auto Mall served as a one stop destination for visitors who were thinking of driving home a Car or Bike.

All the brands put together generated over 200+ hot and warm enquiries, and Over 25K people visited Metropolis Mall, during Auto Mall event weekend.









# Pre-Promotion On-ground



















## Auto Mall FB Page Engagement

#### High Facebook Page Targeted Reach & Engagement around show dates





#### **Event Glimpses**





























METROPOLIS MALL, RUDRAPUR

























































#### **THANK YOU**