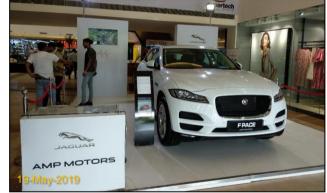

#### Relio Quick Auto Mall @ Metropolis Mall, Rudrapur: 17th – 19th May19 – Event Synopsis

Auto Mall Season 1 @ Metropolis Mall was organized from May 17 – 19, 2019.

Top 5 leading automobile brands participated ISUZU, JAGUAR, ROYAL ENFIELD, KTM, TVS

#### **Event Glimpses**

METROPOLIS MALL, RUDRAPUR