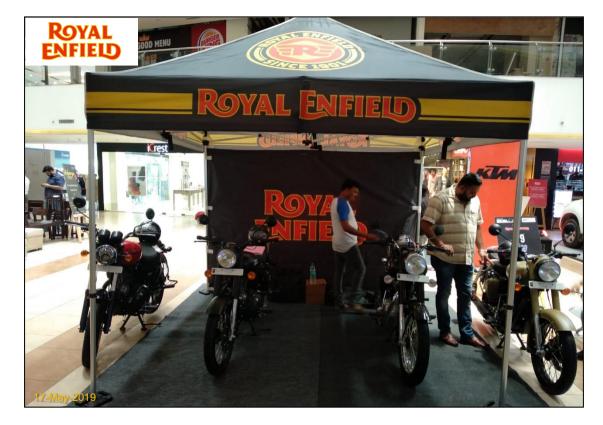

#### Relio Quick Auto Mall @ Metropolis Mall, Rudrapur: 17th – 19th May19 – Event Synopsis

Auto Mall Season 1 @ Metropolis Mall was organized from May 17 – 19, 2019.

Top 5 leading automobile brands participated ISUZU, JAGUAR, ROYAL ENFIELD, KTM, TVS

Auto Mall served as a one stop destination for visitors who were thinking of driving home a Car or Bike.

All the brands put together generated over 200+ hot and warm enquiries, and Over 25K people visited Metropolis Mall, during Auto Mall event weekend.









# Pre-Promotion On-ground



















## Auto Mall FB Page Engagement

#### High Facebook Page Targeted Reach & Engagement around show dates





#### **Event Glimpses**





























METROPOLIS MALL, RUDRAPUR

























































#### **THANK YOU**