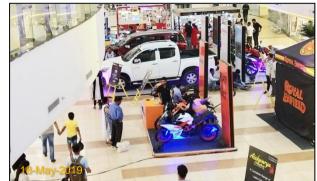

elio@uick







IP MANAGED BY













#### Relio Quick Auto Mall @ Metropolis Mall, Rudrapur: 17th – 19th May19 – Event Synopsis

Auto Mall Season 1 @ Metropolis Mall was organized from May 17 – 19, 2019.

Top 5 leading automobile brands participated ISUZU, JAGUAR, ROYAL ENFIELD, KTM, TVS

Auto Mall served as a one stop destination for visitors who were thinking of driving home a Car or Bike.

All the brands put together generated over 200+ hot and warm enquiries, and Over 25K people visited Metropolis Mall, during Auto Mall event weekend.









# Pre-Promotion On-ground



















## Auto Mall FB Page Engagement

#### High Facebook Page Targeted Reach & Engagement around show dates





#### **Event Glimpses**





























METROPOLIS MALL, RUDRAPUR

























































#### **THANK YOU**