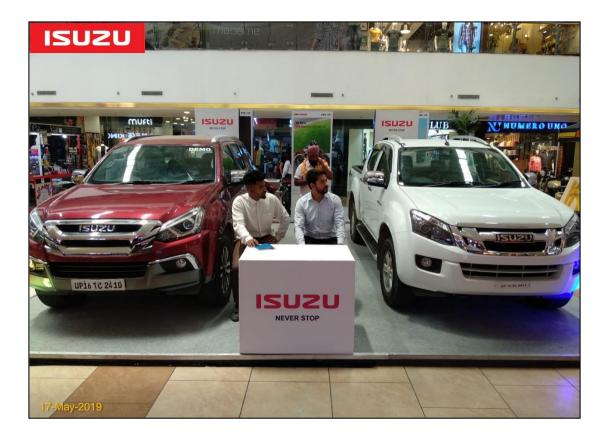

ER. CONNECT. EXPERIENCE.





A VENTURE OF

Relio@uick







IP MANAGED BY













#### Relio Quick Auto Mall @ Metropolis Mall, Rudrapur: 17th – 19th May19 – Event Synopsis

Auto Mall Season 1 @ Metropolis Mall was organized from May 17 – 19, 2019.

Top 5 leading automobile brands participated ISUZU, JAGUAR, ROYAL ENFIELD, KTM, TVS

Auto Mall served as a one stop destination for visitors who were thinking of driving home a Car or Bike.

All the brands put together generated over 200+ hot and warm enquiries, and Over 25K people visited Metropolis Mall, during Auto Mall event weekend.









# Pre-Promotion On-ground



















## Auto Mall FB Page Engagement

#### High Facebook Page Targeted Reach & Engagement around show dates





#### **Event Glimpses**





























METROPOLIS MALL, RUDRAPUR

























































#### **THANK YOU**